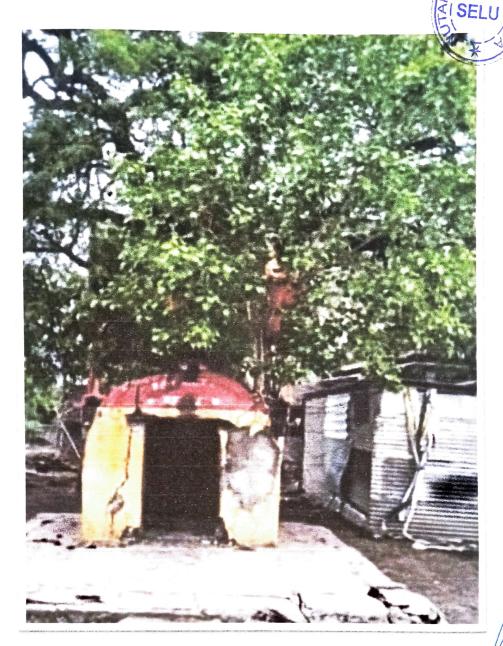

Background: The premises of the Nutan Vidyalaya Shikshan Sanstha, situated in Selu, housed a simple 125-year-old temple that had suffered from the ravages of time, standing as a testament to the rich history and cultural significance of the area. With the completion of a large assembly hall adjacent to the temple, the opportunity arose to breathe new life into this sacred space.

#### **Evidence:**

**Before** 

PRINCIPAL
Nutan Mahavidyalaya
SELU. Dist. Parbhani