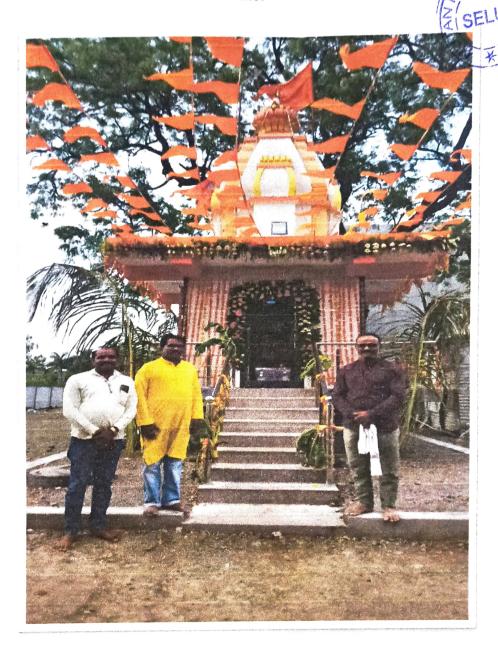

Completion: After months of meticulous craftsmanship and heartfelt dedication, the grand consecration ceremony marked the completion of the temple's reconstruction. The magnificent divine temple now stands tall, a beacon of spiritual enlightenment and cultural pride. Both the old and new temples grace the institution's grounds, serving as symbols of continuity and reverence for generations to come.

### Dr.Uttam Rathod

Principal

Mobile No. 9421383319 Email - principalnutan@rediffmail.com

After

IQAC Coordinator

Director IQAC

Nutan Mahavidyalava, Selu

Principal
PRINCIPAL
Nutan Mahavidyalaya
SELU. Dist. Parbhani